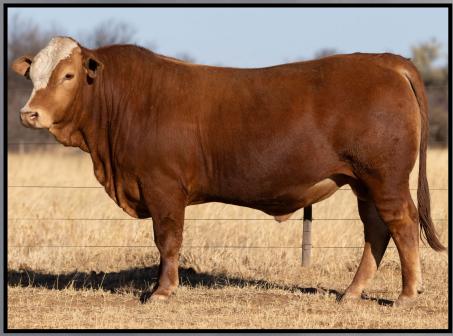

## KAMAB SAGAR KAMAB DM20848

**DOB 04/03/2021** 

"By Kamab legend, Kamab Savvy, this youngster is the youngest of the group but he lacks in nothing. Out of one of Kamab's best show cows, Kamab Maybe, Sagar is another combination of top genetics waiting to be utilised. Sagar has good capacity and very good balance. Use Sagar to produce productive, above average, females for your herd."