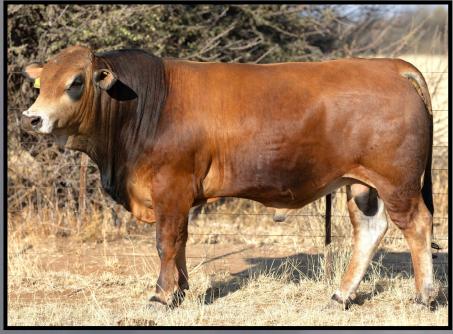

## KAMAB MILFORD

**KAMAB DM20817C** 

**DOB 29/12/2020** 

"Milford has good length and width of body and nice hair quality. He is a Kamab Monopoly son with good Muscling. Milford is a good choice to add beef and growth."