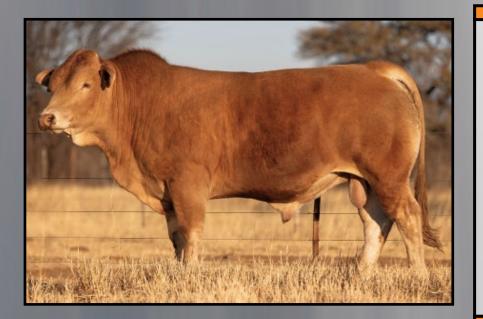

## **KAMAB MASINGA KAMAB DM20704**

## **DOB 09/12/2020**

"Monopoly on a Ginger Ale combination daughter presents, Kamab Masinga. Great width throughout. An early-maturing bull with great muscling and overall capacity. Very good Carcass EBV's. Masinga is a good choice to increase beef yield of your slaughter stock "