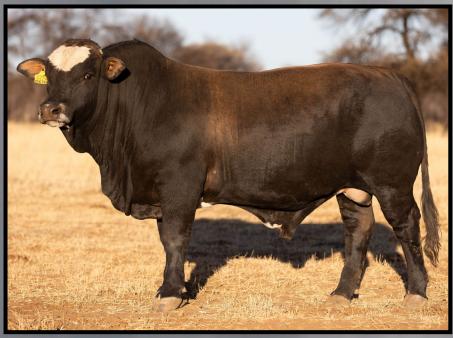

## KAMAB RUKWA

**KAMAB DM20674B** 

**DOB 02/12/2020** 

"Our first Rumba Miracle son up for grabs, Rukwa boasts with a strong head, good balance and loads of capacity. Rukwa is Structurally Superb! Outstanding curve-bending figures and Profit Indexes. A top choice for those breeding replacement heifers and those wanting to increase Profit!"