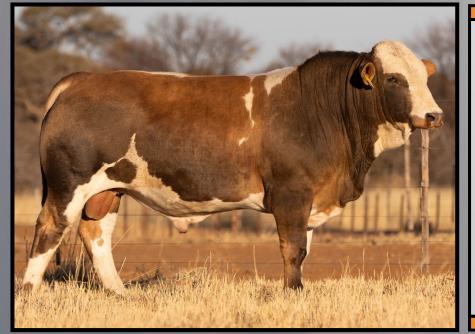

## **KAMAB RUHONDO KAMAB DM20673C**



## **DOB 29/11/2020**



"Another Rumba Miracle son on offer. His dam is by solid Kamab sire, Kamab Major. Ruhondo has good presence, solid top line, clean underline, head, and strong great Capacity. He is a good choice for Weaner producers and for working with those selfreplacing herds."

|           |       | 200  | 400  | 600  | Mat  |      |         | Days    |         | Eye     |      |      | Retail |     |       |
|-----------|-------|------|------|------|------|------|---------|---------|---------|---------|------|------|--------|-----|-------|
| Gestation | Birth | Day  | Day  | Day  | Cow  |      | Scrotal | to      | Carcase | Muscle  | Rib  | Rump | Beef   |     |       |
| Length    | Wt.   | Wt   | Wt   | Wt   | Wt   | Milk | Size    | Calving | Wt      | Area    | Fat  | Fat  | Yield  | IMF |