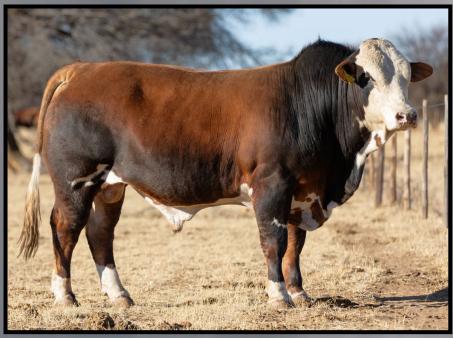

## KAMAB DAL KAMAB DM20663B

**DOB 02/12/2020** 

"Dal is a Kamab Danger son out of a Functional Ahlee daughter. Good Structure and capacity, complimented by a strong head and excellent presence. Having good fertility indicator EBV's and very good Profit Indexes Dal is a top choice for many herds. He'll add value to your whole production system."