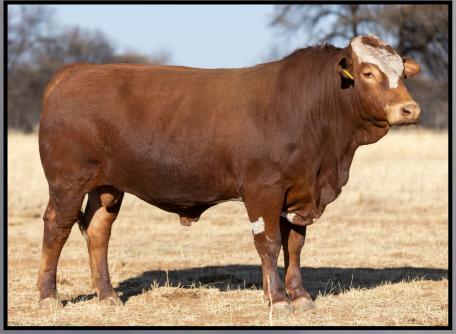

## **KAMAB QULLEN**

**KAMAB DM20628** 

"A Quanto son out of another top Kookaburra daughter. Qullen impresses with his Capacity and growth. He is a solid choice for those in need of growth and improved carcass shape. He moves freely and has well shaped hooves."