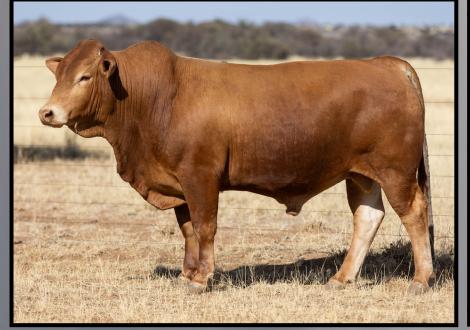

## **KAMAB KAMBURU KAMAB DM20590**

"Kamab Kumburu is by legend Kamab Kookaburra. Out of one of Kamab's top breeders, an **Ginger-Ale** outstanding Kamab Kumburu offers a daughter, combination of some of the breeds best genetics. Kumburu has a great width across the chest, he moves easily & has good hair quality. A strong bull to use in self-replacing steer & weaner producing herds."