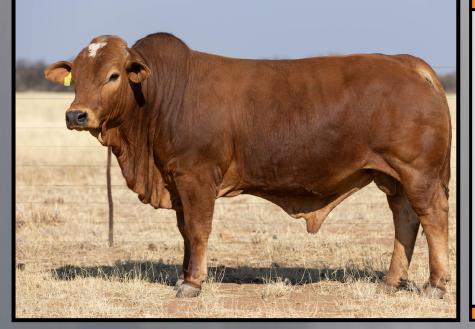

## **KAMAB DARGIN KAMAB DM20577B**

## **DOB 15/11/2020**

"Another solid, medium framed, early maturing type bull. Kamab Dargin is an excellent breeding choice for buyers driven by profits! Capacity, structure, pigment. Dargin is a curve-bender by definition. He comes out of a productive Ginger-Ale daughter with a string of great progeny & an outstanding udder. Dargin has muscle and ticks so many boxes! A bull to produce the next generation of superior replacement females for your self-replacing weaner or steer production system."