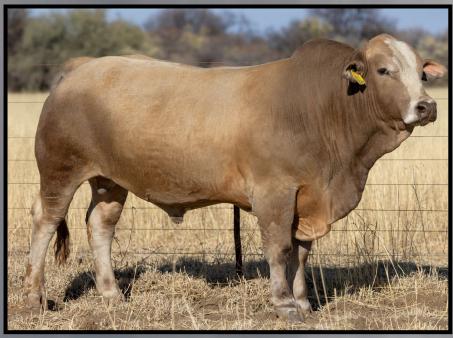

## KAMAB QINGHAI KAMAB DM20569B

**DOB 17/11/2020** 

"A polled Quanto son out of an amazing dam who remained active in the Kamab stud until 14 years of age. Qinghai impresses with great length, width and muscling. Complimented with a clean underline and a very well-defined hock."