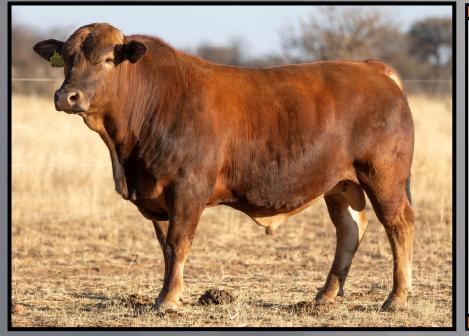

## **KAMAB AMISK KAMAB DM20564B**

DOB 13/11/2020

"Amisk is a solid, Polled, Kamab Apollo son that will add value to your selfreplacing beef herd. He catches the eye with good Width and Muscling. He has very impressive, above average fertility indicators and Carcass Yield EBV's. A true herd-building bull."