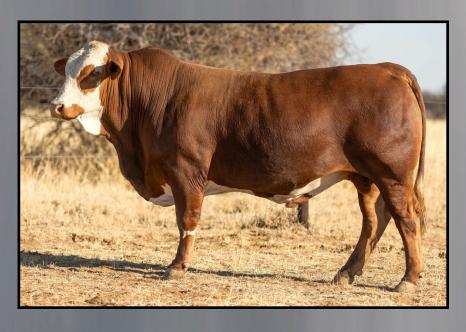

## KAMAB SAROMA KAMAB DM20545

**DOB 07/11/2020** 

"Saroma is out of one of Kamab's top Kookaburra daughters, Kamab Kelly. Kelly is the dam of Kamab stud sire Kamab Monopoly; Previous CS Bull Stephan; and 3 outstanding heifers. Saroma is by Kamab Savvy. He has great depth and length of body and impresses with his long thigh muscling. He is sure to add value to your next steer crop."