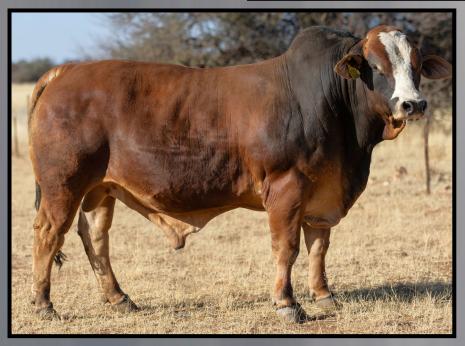

## **KAMAB DILLON**

**KAMAB DM20262B** 

**DOB 21/06/2020** 

"Dal is a Kamab Danger son out of a Functional Ahlee daughter. Good Structure and capacity, complimented by a strong head and excellent presence. Having good fertility indicator EBV's and very good Profit Indexes Dal is a top choice for many herds. He'll add value to your whole production system. "